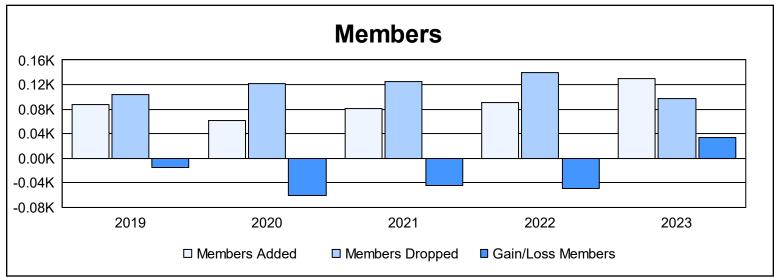

District 15 As of June 2023 Cumulative

| Year      | New<br>Clubs | Dropped<br>Clubs | Gain/<br>Loss<br>Clubs | New<br>Members | Charter<br>Members | Reinstate<br>Members | Transfer<br>Members | Total<br>Member<br>Added | Total<br>Members<br>Dropped | Gain/<br>Loss<br>Members |
|-----------|--------------|------------------|------------------------|----------------|--------------------|----------------------|---------------------|--------------------------|-----------------------------|--------------------------|
| 2018-2019 | 0            | 2                | -2                     | 83             | 0                  | 3                    | 2                   | 88                       | 103                         | -15                      |
| 2019-2020 | 0            | 1                | -1                     | 57             | 0                  | 1                    | 3                   | 61                       | 121                         | -60                      |
| 2020-2021 | 0            | 0                | 0                      | 64             | 0                  | 11                   | 6                   | 81                       | 125                         | -44                      |
| 2021-2022 | 0            | 5                | -5                     | 72             | 0                  | 13                   | 5                   | 90                       | 139                         | -49                      |
| 2022-2023 | 0            | 0                | 0                      | 80             | 2                  | 45                   | 3                   | 130                      | 97                          | 33                       |
| Average   | 0            | 2                | -2                     | 71             | 0                  | 15                   | 4                   | 90                       | 117                         | -27                      |