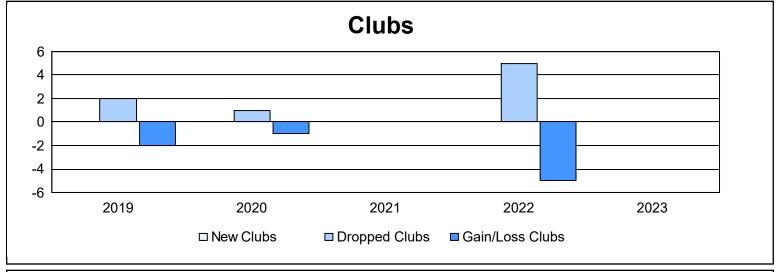

District 15 As of June 2023 Cumulative

| Year      | New<br>Clubs | Dropped<br>Clubs | Gain/<br>Loss<br>Clubs | New<br>Members | Charter<br>Members | Reinstate<br>Members | Transfer<br>Members | Total<br>Member<br>Added | Total<br>Members<br>Dropped | Gain/<br>Loss<br>Members |
|-----------|--------------|------------------|------------------------|----------------|--------------------|----------------------|---------------------|--------------------------|-----------------------------|--------------------------|
| 2018-2019 | 0            | 2                | -2                     | 83             | 0                  | 3                    | 2                   | 88                       | 103                         | -15                      |
| 2019-2020 | 0            | 1                | -1                     | 57             | 0                  | 1                    | 3                   | 61                       | 121                         | -60                      |
| 2020-2021 | 0            | 0                | 0                      | 64             | 0                  | 11                   | 6                   | 81                       | 125                         | -44                      |
| 2021-2022 | 0            | 5                | -5                     | 72             | 0                  | 13                   | 5                   | 90                       | 139                         | -49                      |
| 2022-2023 | 0            | 0                | 0                      | 80             | 2                  | 45                   | 3                   | 130                      | 97                          | 33                       |
| Average   | 0            | 2                | -2                     | 71             | 0                  | 15                   | 4                   | 90                       | 117                         | -27                      |